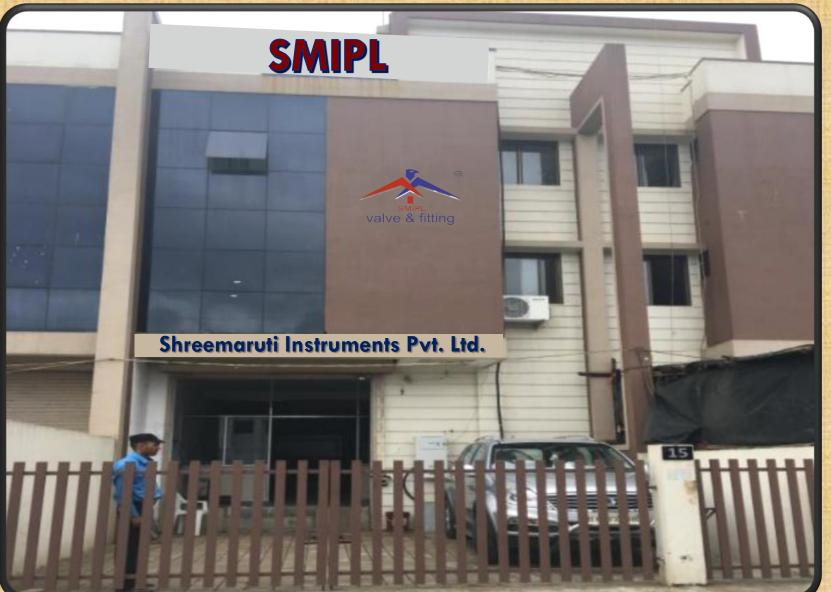

#### SHREEMARUTI INSTRUMENTS PVT. LTD.

#### **Manufacturing Facility**

Royal Industrial Hub ,Plot.No.15 Survey No.30+31+2/2/2/ NH-8 Road, Opp. Jai research Foundation, Village Valvada -396191 Vapi. Tal.Umbergaom Dist. Valsad Gujarat (India).