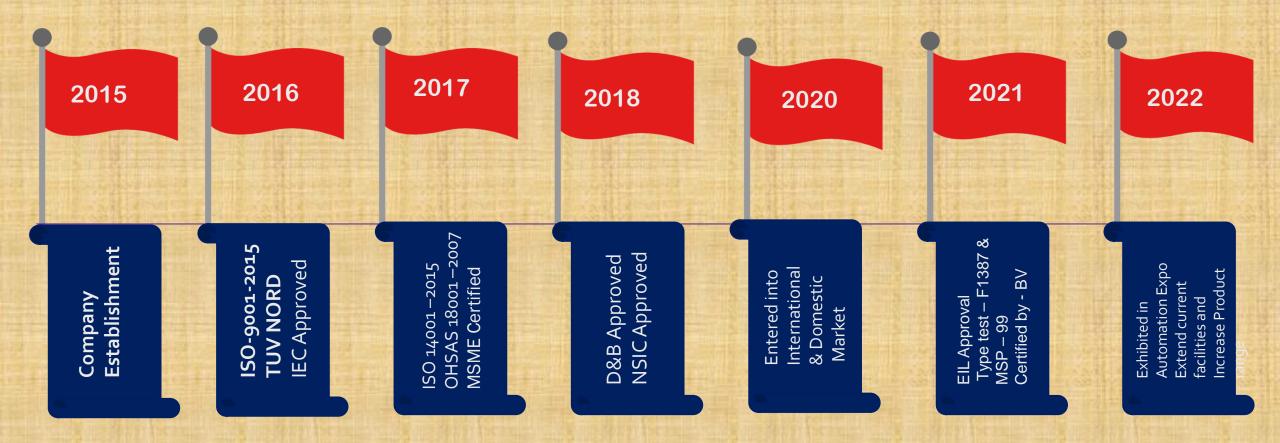

#### **SMIPL Milestones**

**SMIPL** 

#### About

- The production facilities already have certifications from reputable agencies like TUV for PED (Pressure Equipment Directive), CE, and ISO 9001-2015, 14001:2015, ISO45001:2018, among others. And most recently, an approved corporation by Engineers India Ltd. (EIL) based in Vapi, Dist. Valsad, State of Gujarat, India, granted us enlistment approval. SMIPL was founded in 2015 as a production facility with 5000 square feet of space for extremely precise products to serve all sectors of industry in India and the international market. Our technical competence comes from knowledgeable and experienced individuals from multinational corporations that have guaranteed and committed to a high-quality product in our line of work.
- Our product line is used in some of the most important equipment in industries like power, oil and gas, dairy, food and pharmaceutical, construction and infrastructure, and automobiles. In addition to the aforementioned, we already export our goods to Europe and South America. Our "state of the art" facilities are designed to set us apart from our competitors in terms of quick delivery and superior services.

#### **QA CERTIFICATION**

**EIL Approved** 

ISO-9001-2015

ISO-14001-2015

OHSAS 18001-2007

**NSIC** Approved

PED 2014/68/EU SEP

**CE** Marking